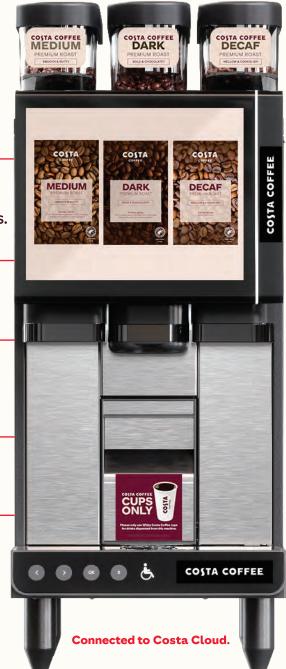

## Freshly ground coffee made to order

Freshly ground coffee with roast options, at the touch of a button, including both Hot & Iced\* coffee.

Bean Hoppers with Costa's slow roasted Dark, Medium and Decaf beans.

150 - 180 cups per day capacity.

Automated daily cleaning without user intervention for 300 days.

Fresh hot water option.

Ideal for served or self-serve scenario

Dimensions: W13" x H32" x D23" Power: 208-240v, 60Hz + Water Supply and drain access