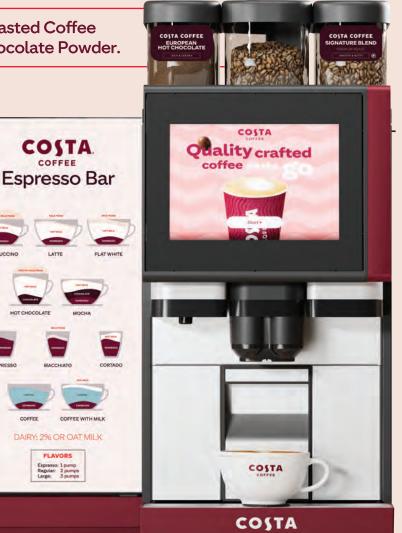

**Bean Hoppers for Freshly Roasted Coffee** Beans and Rich European Chocolate Powder.

COFFEE

FLAVORS

Espresso: 1 pump Regular: 2 pumps Large: 3 pumps

Our delectable slow-roasted Signature Mocha Italia blend.

Wide-range of barista-quality beverages served in less than 90 seconds.

Fresh dairy and alternative dairy options via attached cooler.

Super-automatic equipment that is simple and fast to operate.

Simple cleaning cycle once-per-day.