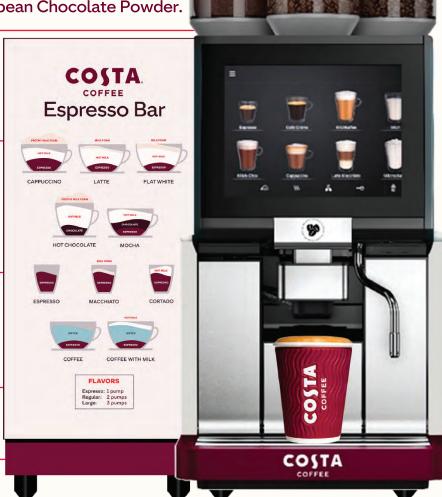

## Variety at your fingertips

Wide-range of premium quality espressobased drinks at the touch of a button.

## The superpowers

- Innovative fully automatic espresso equipment, which brings the range of a cafe to you all at the touch of a button.
- Consistently great beverages all served in **less than 90 seconds**.
- A full range of cup sizes for espresso (4oz), regular (12oz) and large (16oz) drinks, delivering **barista-quality and a** wide variety of beverages.
- Perfect for served or self-served locations, with an optional payment system.
- Connected to a smart ecosystem for real-time sales and insights information.
- No equipment outlay; easy revenue share model.
- We provide the equipment, consumables, cups, POS materials and cleaning supplies. We also provide crew training and have a dedicated phone support team 7-days per week. You simply provide water, utilities, fresh 2% milk and labor.

Bean Hoppers for Freshly Roasted Coffee Beans and Rich European Chocolate Powder.

Our delectable slow-roasted Signature Mocha Italia blend.

Wide-range of barista-quality beverages served in less than 90 seconds.