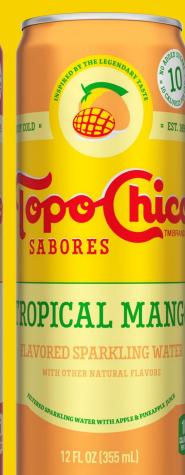

### **FLAVORS:**

- Raspberry with Lemon
- Tropical Mango

Flavor
variety is the
purchase
driver<sup>2</sup>
for flavored
sparkling
waters

 Consumers selected raspberry lemon and tropical mango in focus groups as their top flavor choices. The Sabores 5 flavor lineup will drive new consumers to the brand and increase in-store foot traffic.