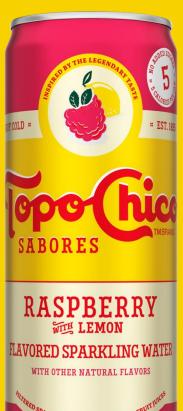

### **FLAVORS:**

- Raspberry with Lemon
- Tropical Mango

Flavor
variety is the
purchase
driver<sup>2</sup>
for flavored
sparkling
waters

 Consumers selected raspberry lemon and tropical mango in focus groups as their top flavor choices. The Sabores 5 flavor lineup will drive new consumers to the brand and increase in-store foot traffic.